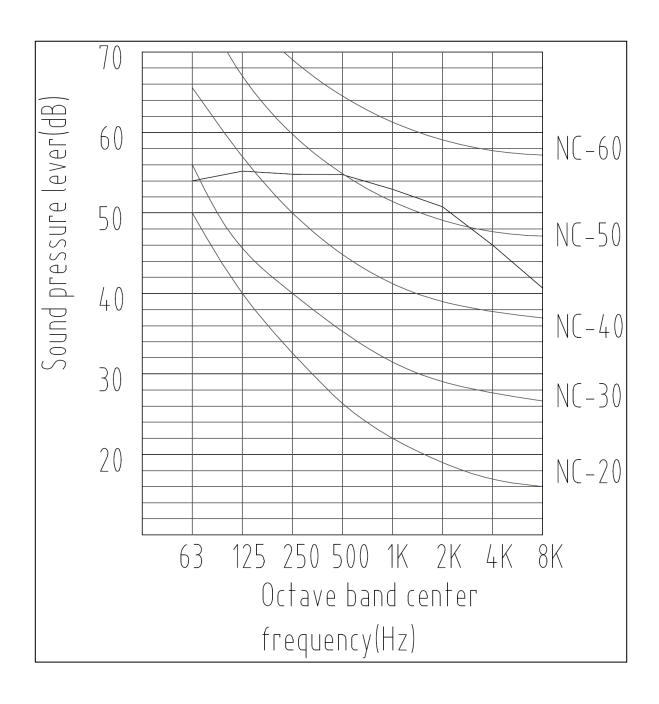

ter flow rating is as the same as cooling
- 6. Standard working pressure of fan coil units is 1.8 Mpa,if the requirement is over 1.8 Mpa, please indicate when ordering .

## **SPECIFICATION**

- Forward curved centrifugal fan
- Single phase motor & direct drive
- Coils: Copper tube & Aluminum fins
- Galvanised sheet casing
- A3 steel sheet painting drip-tray

## FCU60DF

# Ceiling Concealed





1.Condensation 3/4MPT 2.Water Inlet 3/4FPT 3.Water Outlet 3/4FPT







SHEET SIZE: A4

SSUE

DRAWING NO.

MODEL: FCU-60 DF

TITLE:Water Cooled Fan Coil Unit FCU TYPE

DUNNAIR

DATE: 2009/10/12

DRAWN BY:

APPROVED Q.A.:

# Ceiling Concealed

## FCU60DF





## **FAN COIL UNIT**

## Ceiling Concealed FCU60DF

## FAN CURVE





## **FAN COIL UNIT**

## Ceiling Concealed FCU60DF

## **NOISE CURVE**