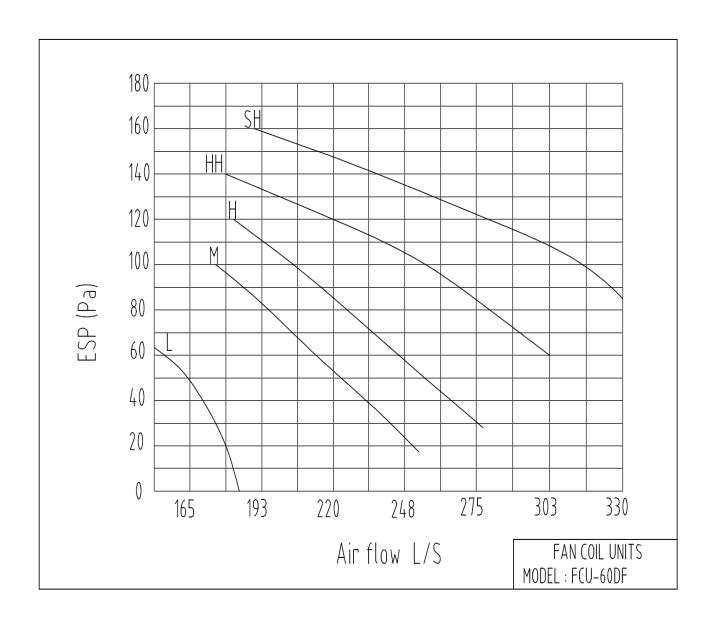

:Return air temp .69.8(21°C) DB,chilled water inlet temp 140°F(60°C)
- 5. Water flow rating is as the same as cooling
- 6. Standard working pressure of fan coil units is 1.8 Mpa,if the requirement is over 1.8 Mpa, please indicate when ordering .

## **SPECIFICATION**

- Forward curved centrifugal fan
- Single phase motor & direct drive
- Coils: Copper tube & Aluminum fins
- Galvanised sheet casing
- A3 steel sheet painting drip-tray

## FCU60DF

# Ceiling Concealed





1.Condensation 3/4MPT 2.Water Inlet 3/4FPT 3.Water Outlet 3/4FPT







SHEET SIZE: A4

SSUE

DRAWING NO.

MODEL: FCU-60 DF

TITLE:Water Cooled Fan Coil Unit FCU TYPE

DUNNAIR

DATE: 2009/10/12

DRAWN BY:

APPROVED Q.A.:

# Ceiling Concealed

## FCU60DF





## **FAN COIL UNIT**

## Ceiling Concealed FCU60DF

## FAN CURVE





## **FAN COIL UNIT**

## Ceiling Concealed FCU60DF

## **NOISE CURVE**