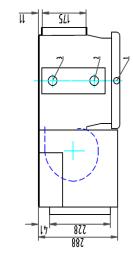

# Ceiling Concealed

1.Condensation 3/4MPT 2.Water Inlet 3/4FPT 3.Water Outlet 3/4FPT

SHEET SIZE: A4

SSUE

DRAWING NO.

MODEL: FCU-60 DF

TITLE:Water Cooled Fan Coil Unit FCU TYPE

DUNNAIR

DATE: 2009/10/12

DRAWN BY:

APPROVED Q.A.: