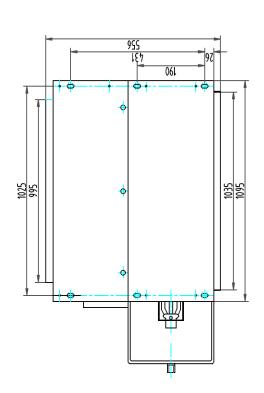

# Ceiling Concealed

1.Condensation 3/4MPT 2.Water Inlet 3/4FPT 3.Water Outlet 3/4FPT

SHEET SIZE: A4

SSUE

DRAWING NO.

MODEL: FCU-60 DF

TITLE:Water Cooled Fan Coil Unit FCU TYPE

DUNNAIR

DATE: 2009/10/12

DRAWN BY:

APPROVED Q.A.: