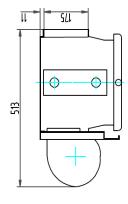

# Ceiling Concealed

1.Condensation 3/4MPT 2.Water Inlet 3/4FPT 3.Water Outlet 3/4FPT

SHEET SIZE: A4

SSUE

DRAWING NO.

MODEL: FCU-60 DF

TITLE:Water Cooled Fan Coil Unit FCU TYPE

DUNNAIR

DATE: 2009/10/12

DRAWN BY:

APPROVED Q.A.: