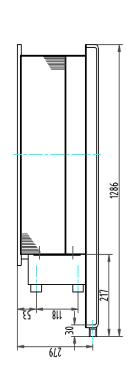

# Ceiling Concealed

1.Condensation 3/4MPT 2.Water Inlet 3/4FPT 3.Water Outlet 3/4FPT

SHEET SIZE: A4

SSUE

DRAWING NO.

MODEL: FCU-60 DF

TITLE:Water Cooled Fan Coil Unit FCU TYPE

DUNNAIR

DATE: 2009/10/12

DRAWN BY:

APPROVED Q.A.: