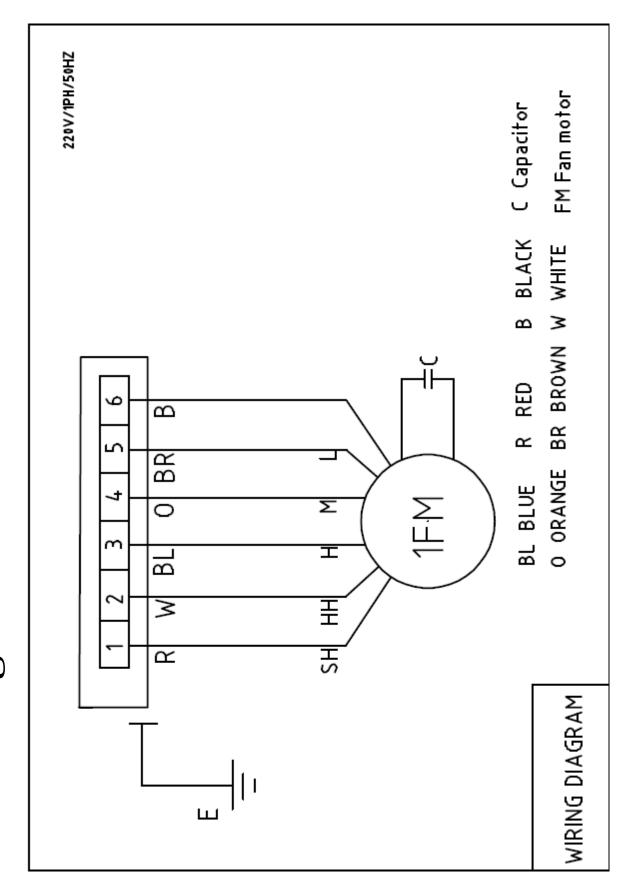

## **Model Number Configuration**

FCU60DF : Ceiling Concealed Model

## **SPECIFICATION**

- Forward curved centrifugal fan
- Single phase motor & direct drive
- Coils: Copper tube & Aluminum fins
- Galvanised sheet casing
- A3 steel sheet painting drip-tray