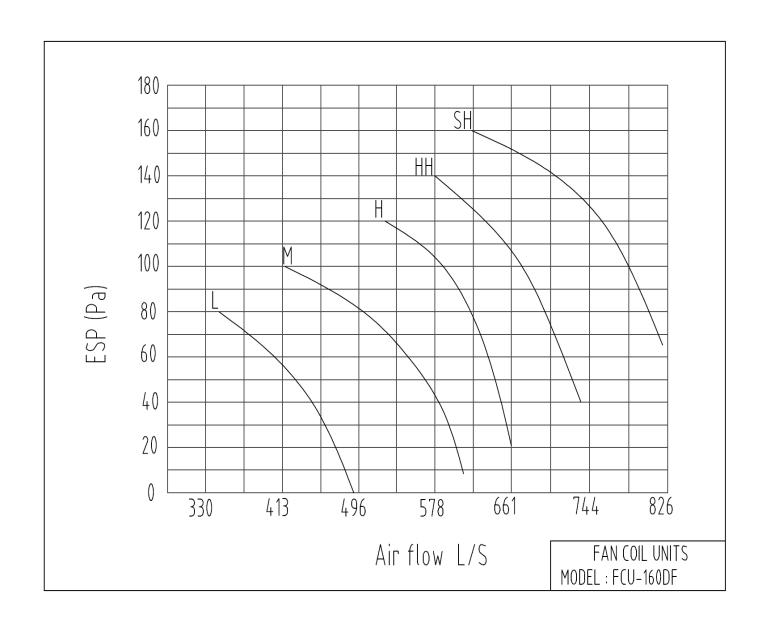

Notes for Return Air:

- 1. Nominal condition is based on (GB/T19232-2003).
- 2. Cooling:Returnair temp.80.6 °F(27°C) DB,67.1°F(19.5°C) WB
- 3. Chilled water inlet temp .44.6 °F(7°C) ,water temp rise 41°F(5°C)
- 4. Heating:Return air temp .69.8(21°C) DB, chilled water inlet temp 140°F(60°C)
- 5. Water flow rating is as the same as cooling
- 6. Standard working pressure of fan coil units is 1.8 Mpa, if the requirement is over 1.8 Mpa, please indicate when ordering.

### **SPECIFICATION**

- Forward curved centrifugal fan
- Single phase motor & direct drive
- Coils: Copper tube & Aluminum fins
- Galvanised sheet casing
- A3 steel sheet painting drip-tray

# FCU160DF

# Ceiling Concealed





# Ceiling Concealed

# FCU160DF





# **FAN COIL UNIT**

# Ceiling Concealed FCU160DF

# FAN CURVE





# **FAN COIL UNIT**

# Ceiling Concealed FCU160DF

# **NOISE CURVE**