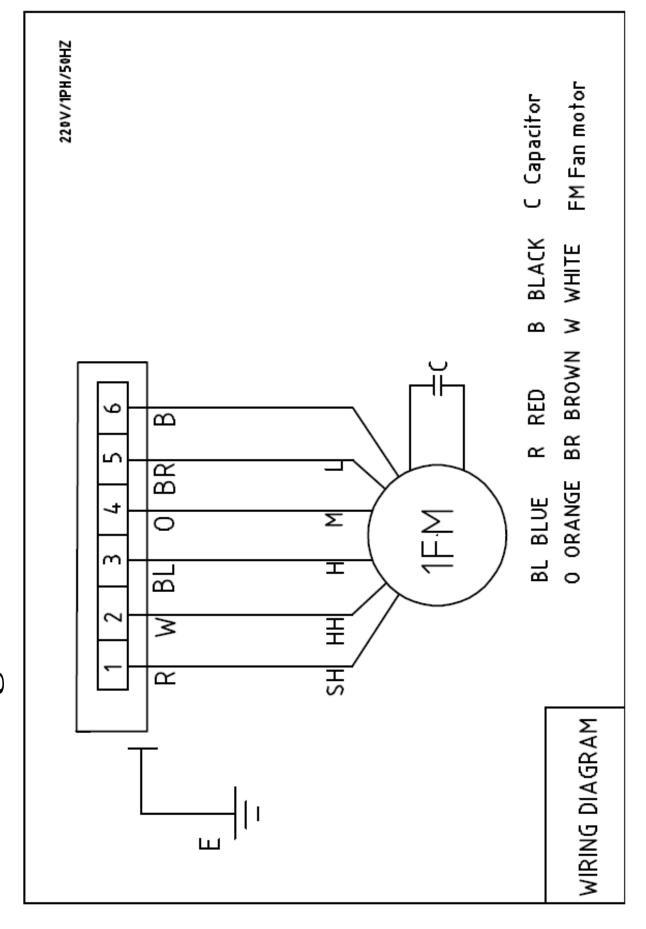

| 66.26            | 58        | 637            | 61     |

### Notes for Return Air:

- 1. Nominal condition is based on (GB/T19232-2003).
- 2. Cooling:Returnair temp.80.6 °F(27°C) DB,67.1°F(19.5°C) WB
- 3. Chilled water inlet temp .44.6 °F(7°C) ,water temp rise 41°F(5°C)
- 4. Heating:Return air temp .69.8(21°C) DB, chilled water inlet temp 140°F(60°C)
- 5. Water flow rating is as the same as cooling
- 6. Standard working pressure of fan coil units is 1.8 Mpa, if the requirement is over 1.8 Mpa, please indicate when ordering.

### **SPECIFICATION**

- Forward curved centrifugal fan
- Single phase motor & direct drive
- Coils: Copper tube & Aluminum fins
- Galvanised sheet casing
- A3 steel sheet painting drip-tray

# FCU160DF

# Ceiling Concealed





# Ceiling Concealed

# FCU160DF





# **FAN COIL UNIT**

# Ceiling Concealed FCU160DF

# FAN CURVE





# **FAN COIL UNIT**

# Ceiling Concealed FCU160DF

# **NOISE CURVE**