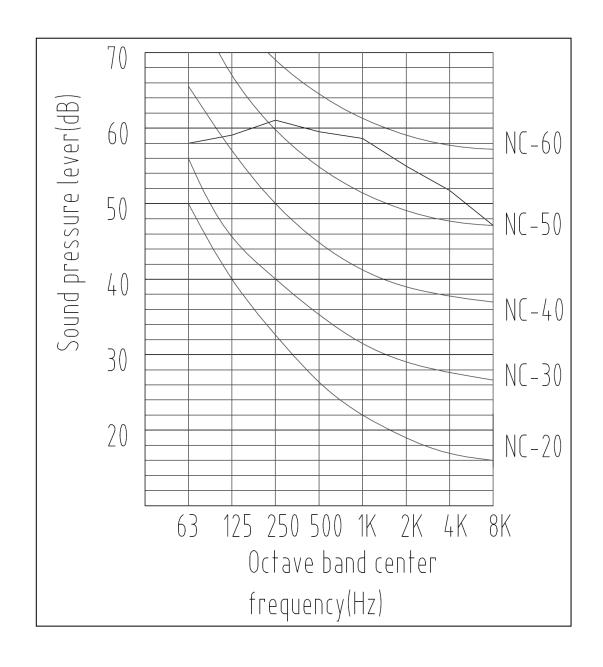

.
- 2. Cooling:Returnair temp.80.6 °F(27°C) DB,67.1°F(19.5°C) WB
- 3. Chilled water inlet temp .44.6 °F(7°C) ,water temp rise 41°F(5°C)
- 4. Heating:Return air temp .69.8(21°C) DB, chilled water inlet temp 140°F(60°C)
- 5. Water flow rating is as the same as cooling
- 6. Standard working pressure of fan coil units is 1.8 Mpa, if the requirement is over 1.8 Mpa, please indicate when ordering.

### **SPECIFICATION**

- Forward curved centrifugal fan
- Single phase motor & direct drive
- Coils: Copper tube & Aluminum fins
- Galvanised sheet casing
- A3 steel sheet painting drip-tray

# FCU160DF

# Ceiling Concealed





# Ceiling Concealed

# FCU160DF





# **FAN COIL UNIT**

# Ceiling Concealed FCU160DF

# FAN CURVE





# **FAN COIL UNIT**

# Ceiling Concealed FCU160DF

# **NOISE CURVE**