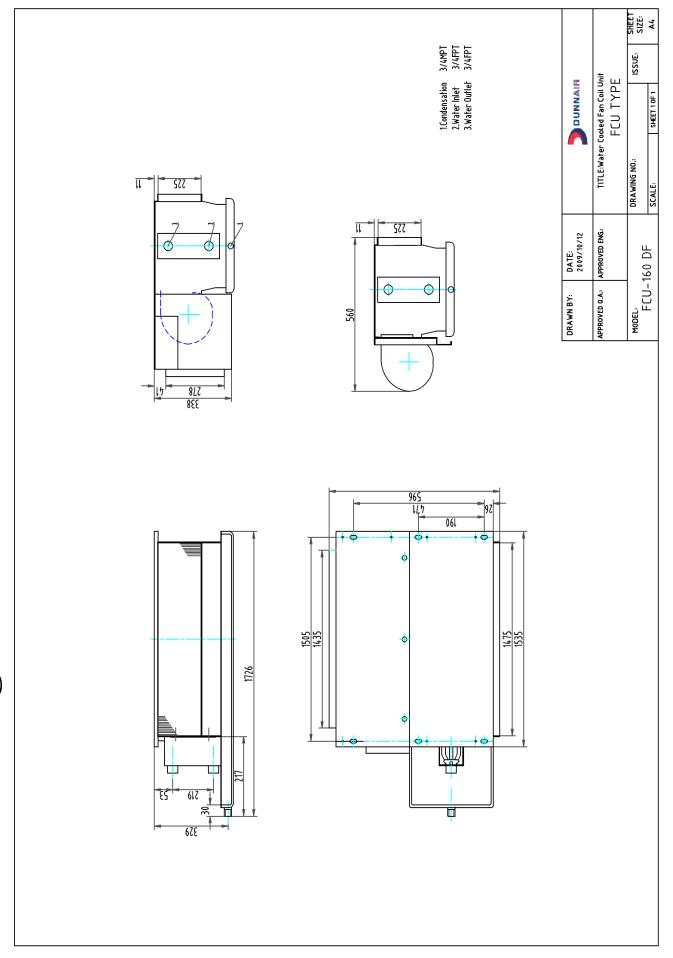

# **Model Number Configuration**

FCU160DF : Ceiling Concealed Model

# FCU160DF

# Ceiling Concealed

# **FAN COIL UNIT**

# Ceiling Concealed FCU160DF