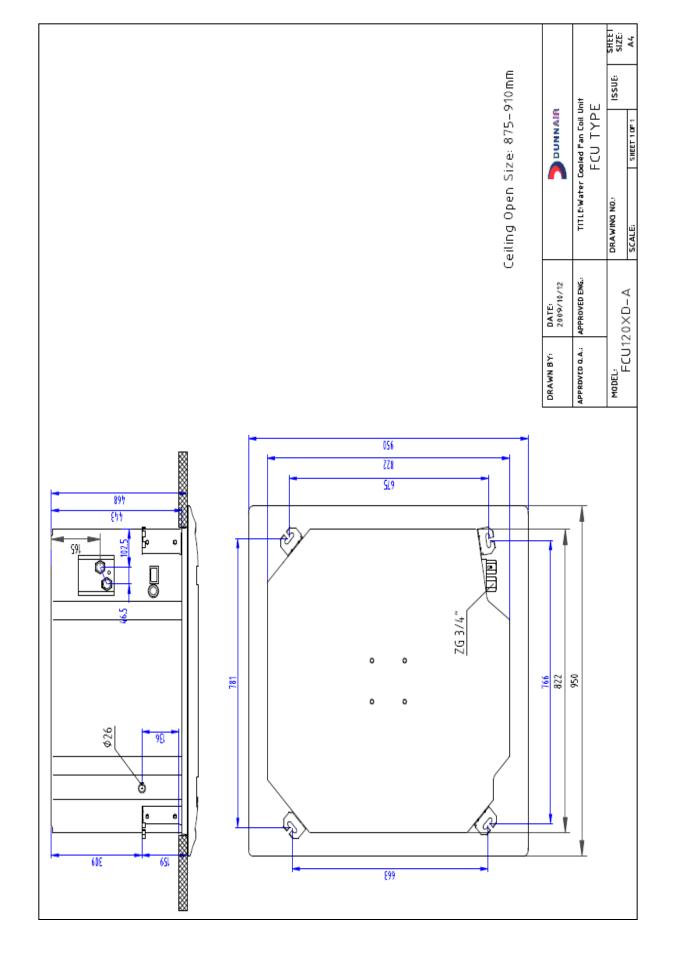

# Fan Coil Unit Luxurious Cassettes FCU120

### **Model Number Configuration**

FCU120-XD-A : Luxurious Cassette

# **FCU120**

# Luxurious Cassettes FCU120