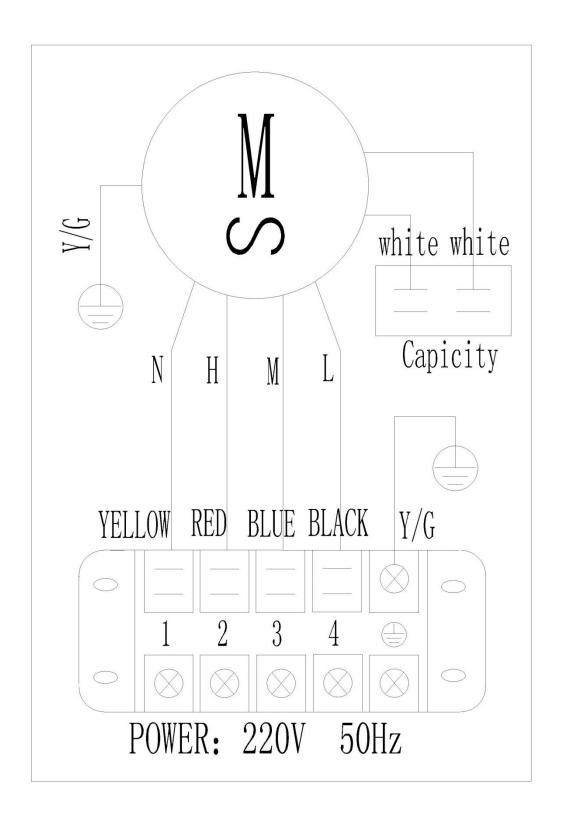

### **SPECIFICATION**

- Forward curved centrifugal fan
- Single phase motor & direct drive
- Coils: Copper tube & Aluminum fins
- Galvanised sheet casing
- A3 steel sheet painting drip-tray
- Capacitance type motor