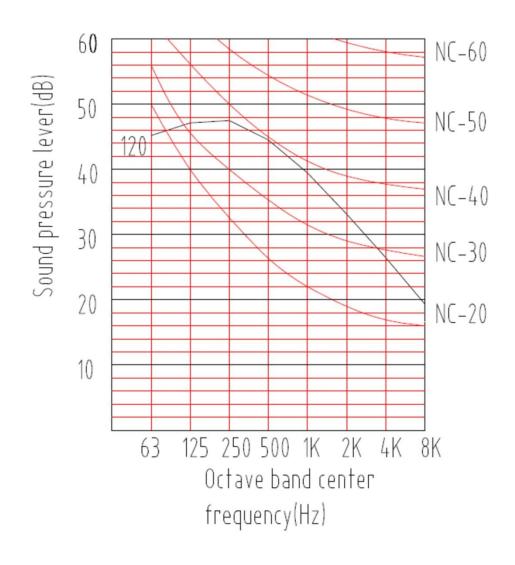

### **NOISE CURVE**

### **RETURN AIR**

| Model  | Row | А   | ir Flo | vW . | Rated<br>Cooling<br>Capa-<br>city | Rated<br>heatin<br>g<br>Capa-<br>city | Water<br>Flow | Water<br>Resist-<br>ance | Noise  | Input<br>Power | Weight |
|--------|-----|-----|--------|------|-----------------------------------|---------------------------------------|---------------|--------------------------|--------|----------------|--------|
|        |     | Н   | M      | L    | kW                                | kW                                    | L/S           | kPa                      | dB (A) | W              | kg     |
| FCU120 | 2   | 567 | 449    | 314  | 10.8                              | 16.2                                  | 0.51          | 35.4                     | 50     | 189            | 31     |