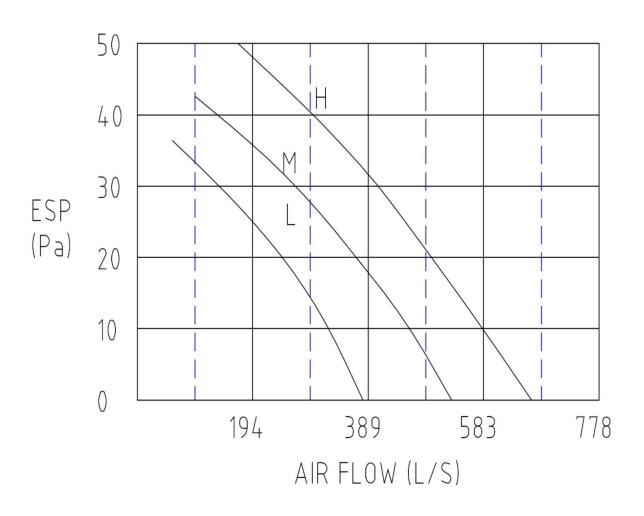

### FAN CURVE

### **RETURN AIR**

| Model  | Row | А   | ir Flo | vW . | Rated<br>Cooling<br>Capa-<br>city | Rated<br>heatin<br>g<br>Capa-<br>city | Water<br>Flow | Water<br>Resist-<br>ance | Noise  | Input<br>Power | Weight |
|--------|-----|-----|--------|------|-----------------------------------|---------------------------------------|---------------|--------------------------|--------|----------------|--------|
|        |     | Н   | M      | L    | kW                                | kW                                    | L/S           | kPa                      | dB (A) | W              | kg     |
| FCU120 | 2   | 567 | 449    | 314  | 10.8                              | 16.2                                  | 0.51          | 35.4                     | 50     | 189            | 31     |