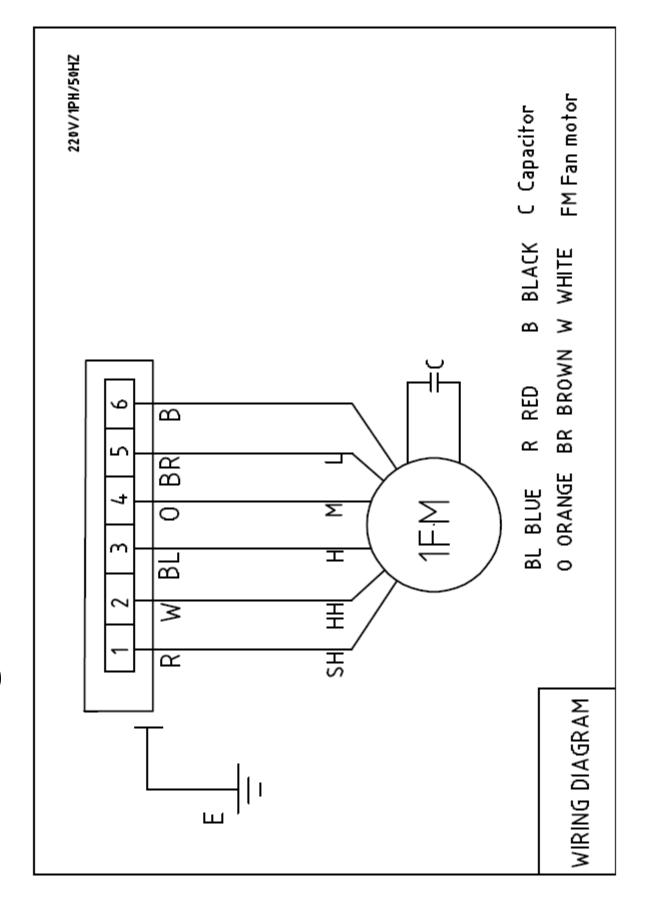

# **Model Number Configuration**

FCU100DF : Ceiling Concealed Model

## **SPECIFICATION**

- Forward curved centrifugal fan
- Single phase motor & direct drive
- Coils: Copper tube & Aluminum fins
- Galvanised sheet casing
- A3 steel sheet painting drip-tray

# FCU100DF

1.Condensation 3/4MPT 2.Water Inlet 3/4FPT 3.Water Outlet 3/4FPT

SHEET SIZE: A4

ISSUE:

DRAWING NO.

SHEET 1 OF 1

SCALE

MODEL: FCU-100 DF