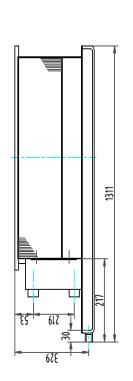

# FCU100DF

1.Condensation 3/4MPT 2.Water Inlet 3/4FPT 3.Water Outlet 3/4FPT

SHEET SIZE: A4

ISSUE:

DRAWING NO.

SHEET 1 OF 1

SCALE

MODEL: FCU-100 DF

TITLE:Water Cooled Fan Coil Unit FCU TYPE

APPROVED ENG.: DATE: 2009/10/12

APPROVED Q.A.:

DRAWN BY:

DUNNAIR