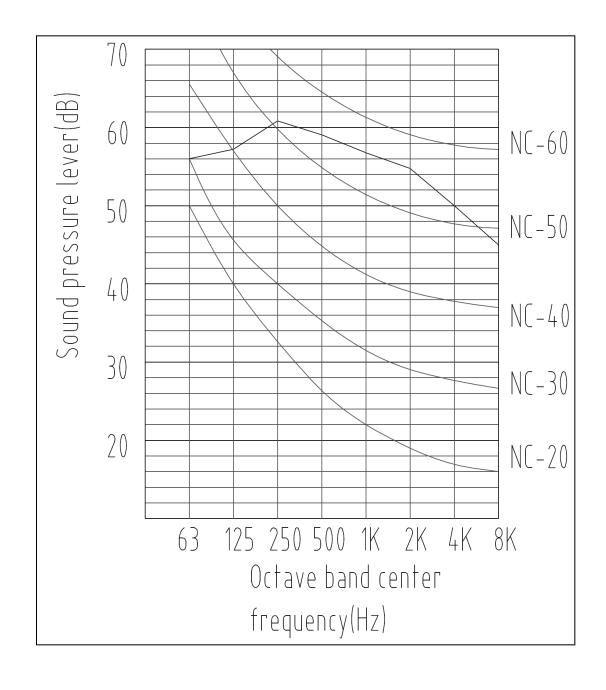

# **NOISE CURVE**

# **FAN COIL UNIT**

# Ceiling Concealed FCU100DF

## **RETURN AIR**

| Model     | Row | Air Flow L/S |     |     |     |     | Rated<br>Cooling<br>Capa-<br>city | Rated<br>heating<br>Capa-<br>city | Water<br>Flow | Water<br>Resist-<br>ance | Noise     | Input<br>Power | Weight |
|-----------|-----|--------------|-----|-----|-----|-----|-----------------------------------|-----------------------------------|---------------|--------------------------|-----------|----------------|--------|
|           |     | SH           | НН  | Н   | M   | L   | kW                                | kW                                | L/S           | kPa                      | dB<br>(A) | W              | kg     |
| FCU-100DF | 3   | 468          | 425 | 388 | 351 | 281 | 9.2                               | 13.8                              | 0.5           | 28.56                    | 56        | 357            | 46     |