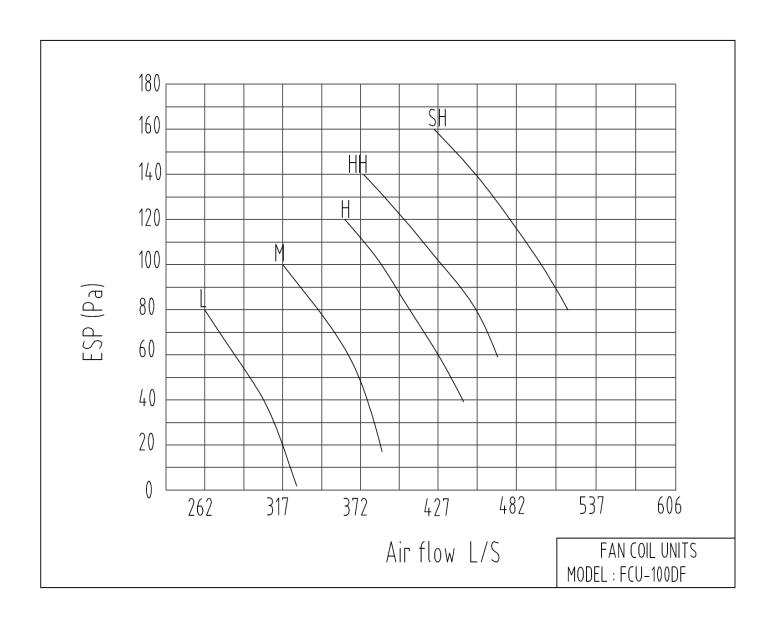

# FAN CURVE

# **FAN COIL UNIT**

# Ceiling Concealed FCU100DF

## **RETURN AIR**

| Model     | Row | Air Flow L/S |     |     |     |     | Rated<br>Cooling<br>Capa-<br>city | Rated<br>heating<br>Capa-<br>city | Water<br>Flow | Water<br>Resist-<br>ance | Noise     | Input<br>Power | Weight |
|-----------|-----|--------------|-----|-----|-----|-----|-----------------------------------|-----------------------------------|---------------|--------------------------|-----------|----------------|--------|
|           |     | SH           | НН  | Н   | M   | L   | kW                                | kW                                | L/S           | kPa                      | dB<br>(A) | W              | kg     |
| FCU-100DF | 3   | 468          | 425 | 388 | 351 | 281 | 9.2                               | 13.8                              | 0.5           | 28.56                    | 56        | 357            | 46     |