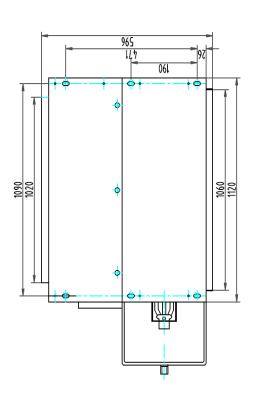

# FCU100DF

1.Condensation 3/4MPT 2.Water Inlet 3/4FPT 3.Water Outlet 3/4FPT

SHEET SIZE: A4

ISSUE:

DRAWING NO.

SHEET 1 OF 1

SCALE

MODEL: FCU-100 DF

TITLE:Water Cooled Fan Coil Unit FCU TYPE

APPROVED ENG.: DATE: 2009/10/12

APPROVED Q.A.:

DRAWN BY:

DUNNAIR