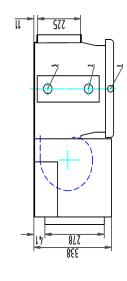

# FCU100DF

1.Condensation 3/4MPT 2.Water Inlet 3/4FPT 3.Water Outlet 3/4FPT

SHEET SIZE: A4

ISSUE:

DRAWING NO.

SHEET 1 OF 1

SCALE

MODEL: FCU-100 DF

TITLE:Water Cooled Fan Coil Unit FCU TYPE

APPROVED ENG.: DATE: 2009/10/12

APPROVED Q.A.:

DRAWN BY:

DUNNAIR