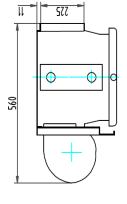

# FCU100DF

1.Condensation 3/4MPT 2.Water Inlet 3/4FPT 3.Water Outlet 3/4FPT

SHEET SIZE: A4

ISSUE:

DRAWING NO.

SHEET 1 OF 1

SCALE

MODEL: FCU-100 DF

TITLE:Water Cooled Fan Coil Unit FCU TYPE

APPROVED ENG.: DATE: 2009/10/12

APPROVED Q.A.:

DRAWN BY:

DUNNAIR